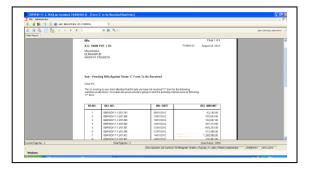

## Materials:

- Dynamic product creation
- Lot wise, variety wise and bale wise weight taking and stock
- Provision for breaking up of bale and issuing of bale multiple no. of times
- Completely automated Form-IV from RM purchase and RM issue entries
- Completely automated generation of consumption vouchers from RM Issue
- Completely automated stock reports and stock ledger maintenance
- Cotton raw-material station / ginner wise bargain analysis to ascertain fiber quality index [FQI] with corresponding landed cost and expense details
- Lot wise cotton fiber quality parameters at mixing stage
- Raw-material monthly purchases
- Age wise raw-material inventory
- Raw-material MIS
- Store consumptions [cost center and consumption head wise]
- Store item wise under / over stock and re-order levels
- Indent analysis [store items indented but not lifted]
- Pending indents
- Inventory calculation (item wise)
- Automated bin card
- Store MIS department wise
- Materials MIS

- Raw-material monthly purchases
- Age wise raw-material inventory

| 4 3 B 10 10 1 + + + + | 1 12              | 6 Q.+                         |                              |             |                                  | IMP OPPETING REPORTS* |
|-----------------------|-------------------|-------------------------------|------------------------------|-------------|----------------------------------|-----------------------|
| Hanilepot             |                   |                               |                              |             |                                  |                       |
|                       |                   | snagiratn i extiles           | s Lta.                       |             |                                  |                       |
|                       | JI Vilage         | - Mohali - Alti 902, Tal Kali | neotwar, Dist Nagour (M.)    | ADM C       |                                  |                       |
|                       |                   |                               |                              |             |                                  |                       |
|                       | Parrhage Same     | my fer the period from 01.0   | 7/2012 (= 30/02/2012   0.5.) |             | Page 1 of 2                      |                       |
|                       |                   |                               |                              | Pri Pri     | nted Oz. 2508.0013               |                       |
|                       | S.Re.             | Month                         | No. Of Balance               | Weater (Kg) | Value (Rx)                       |                       |
|                       | SJE.              |                               | No OF Dates                  | wegerings   | Table (K3)                       |                       |
|                       | Validy Baser Pt   |                               |                              |             |                                  |                       |
|                       | 1                 | All I                         | 277                          | 112,804.90  | 11,196,540.94                    |                       |
|                       |                   | TOTAL !-                      | 277                          | 112,884.99  | 11,119,140.04                    |                       |
|                       | Validation Pl     |                               |                              |             |                                  |                       |
|                       | 2                 | My                            | 41                           | 15,895.30   | 1,544;300.99                     |                       |
|                       | Value and C       | TOTAL:-                       |                              | 15,895.39   | 1,546,988,99                     |                       |
|                       |                   |                               |                              |             |                                  |                       |
|                       | 3                 | My                            | 10                           | 2,954.30    | 395,322.00                       |                       |
|                       | Validations: P    | TOTAL:-                       | - 10                         | 3,964.39    | 385,327.09                       |                       |
|                       | 4                 | Altr.                         |                              | 2,810.00    | 204.395.00                       |                       |
|                       |                   | TOTALL                        |                              | 2,813,09    | 205,288,69                       |                       |
|                       | Variety/Barnet Pf |                               |                              |             |                                  |                       |
| Current Page No. 1    |                   | Total Page Ne / 2             |                              | 1           | Isen Factor: 380%                |                       |
|                       |                   |                               |                              |             | spin 11 Set 170829 Administrator | 2x0e0e3 2013-3813     |