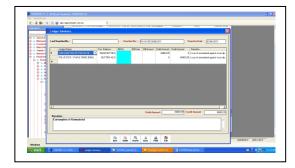

# Market:

- Market scenario based product costing based on following data
  - o INCOTERMS
  - Fiber Mix Proportion [Recipe]
  - On-payment or without payment of excise duty
  - o Sales tax applicability
  - Transportation type
  - Transportation cost
  - Packing types
  - Budgeted production norms [count and machine wise gms./ spindle or rotor]
  - Currency exchange rate in case of exports
  - Export incentives

• Count / customer wise sales graph

• Pending contract review

# Sales MIS