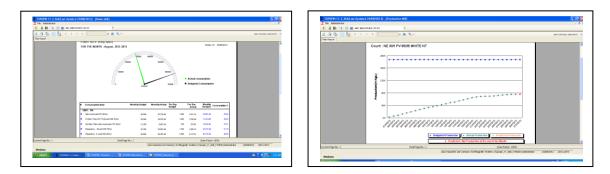

## Machine:

- Technical variance analysis considering production, raw-material consumptions, energy consumption considering ring frame /open end and packed production
- Technical variance analysis of yarn quality based on Uster test results
- Yarn test comparative study at bobbin and cone stage with summary and detailed analysis
- Fiber / yarn co-relation i.e. fiber quality index [FQI] viz a viz yarn quality index [YQI]in case of cotton yarn
- Ring frame breakage study
- Daily production reports [count and machine wise] at different stages of production indicating budgeted and actual production, utilization and efficiency details
- Current production dash board
- Predictive production graph based on current rate of production
- Plant maintenance review against the scheduled job cards
- Power MIS
- Production MIS