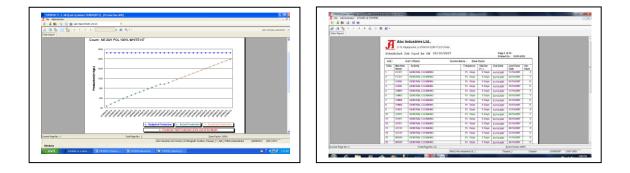

## Machine:

- Technical variance analysis considering production, raw-material consumptions, energy consumption considering ring frame /open end and packed production
- Technical variance analysis of yarn quality based on Uster test results
- Yarn test comparative study at bobbin and cone stage with summary and detailed analysis
- Fiber / yarn co-relation i.e. fiber quality index [FQI] viz a viz yarn quality index [YQI]in case of cotton yarn
- Ring frame breakage study
- Daily production reports [count and machine wise] at different stages of production indicating budgeted and actual production, utilization and efficiency details
- Current production dash board
- Predictive production graph based on current rate of production
- Plant maintenance review against the scheduled job cards
- Power MIS
- Production MIS