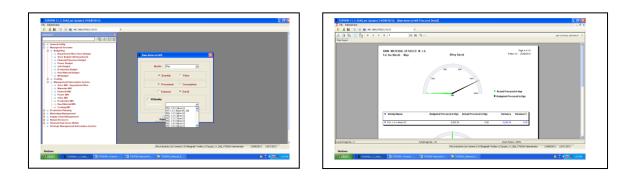

0.88           | 8.00     |             | 17213.4          |           |
|            | Π       | POL 12X 44mm 55     | 2440           | 85         | 1.80         | 3,014:19    | 0.00        | 1.00      | 1.00            | 0.00      | 0.86           | 1.00     | •           | 0.208.00         |           |
| -          |         |                     | _              | _          |              | _           | _           | -         | _               | _         |                | _        | _           |                  |           |
| Springel & | 40go 8  | K0.1 E              |                |            | Total        | lage No. 12 |             |           | mmon ( Srittleg |           | Zoon Factor: 1 |          |             | 00/2012 2012-201 |           |

• Raw-material MIS





- Store consumptions [cost center and consumption head wise]
- Store item wise under / over stock and re-order levels

|                    |              |            |             |                    |              | _                      |                      |        |                            |            |
|--------------------|--------------|------------|-------------|--------------------|--------------|------------------------|----------------------|--------|----------------------------|------------|
|                    |              | TEXTILES   |             |                    |              |                        |                      |        |                            |            |
|                    | Stopes Consu |            |             |