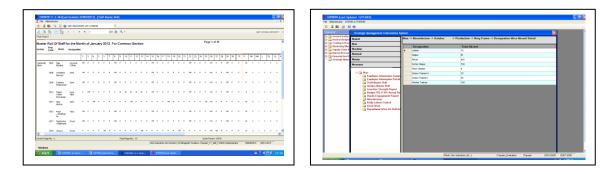

## Man:

- Employee recruitment details indicating experience, age, territory, reference etc.
- Budgeted vs. actual worker strength
- Sanctioned labor strength in a month
- Section wise labor deployment
- Staff and worker muster roll
- Absenteeism monitoring