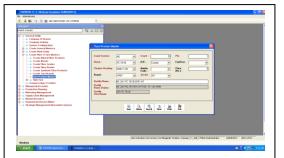

## Market:

- Market scenario based product costing based on following data
  - INCOTERMS
  - Fiber Mix Proportion [Recipe]
  - o On-payment or without payment of excise duty
  - Sales tax applicability
  - o Transportation type
  - Transportation cost
  - Packing types
  - Budgeted production norms [count and machine wise gms./ spindle or rotor]
  - Currency exchange rate in case of exports
  - Export incentives
- Sale contract review
- Count / customer wise sales graph
- Contract and count wise contributions
- Pending contract review
- Sales MIS

# Market:

- Market scenario based product costing based on following data
  - o INCOTERMS
  - Fiber Mix Proportion [Recipe]
  - On-payment or without payment of excise duty
  - o Sales tax applicability
  - Transportation type
  - Transportation cost
  - Packing types
  - Budgeted production norms [count and machine wise gms./ spindle or rotor]
  - Currency exchange rate in case of exports
  - Export incentives