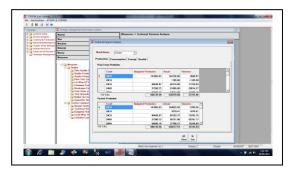

## Machine:

- Technical variance analysis considering production, raw-material consumptions, energy consumption considering ring frame /open end and packed production
- Technical variance analysis of yarn quality based on Uster test results
- Yarn test comparative study at bobbin and cone stage with summary and detailed analysis
- Fiber / yarn co-relation i.e. fiber quality index [FQI] viz a viz yarn quality index [YQI]in case of cotton yarn
- Ring frame breakage study
- Daily production reports [count and machine wise] at different stages of production indicating budgeted and actual production, utilization and efficiency details
- Current production dash board
- Predictive production graph based on current rate of production
- Plant maintenance review against the scheduled job cards
- Power MIS
- Production MIS