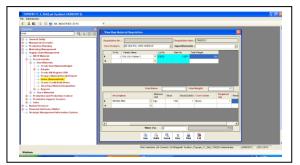

# Materials:

- Dynamic product creation
- Lot wise, variety wise and bale wise weight taking and stock

- Provision for breaking up of bale and issuing of bale multiple no. of times
- Completely automated Form-IV from RM purchase and RM issue entries

- Completely automated generation of consumption vouchers from RM Issue
- Completely automated stock reports and stock ledger maintenance

|           | Material Stock<br>Ontel-p100/2012 Te |         |            |             |               | Fiber Name<br>On Payme |               |            |               |            |             | Printed     | Ce.: 25050013<br>Page 1 kt |
|-----------|--------------------------------------|---------|------------|-------------|---------------|------------------------|---------------|------------|---------------|------------|-------------|-------------|----------------------------|
| 5.<br>84. | Veretyflare                          | Lot Ba. | Godown     | Operating   |               | Rec                    | legit .       | 1991       | ued           | Capi       | het.        | Class       | ma                         |
|           |                                      |         |            | City, in Kg | Velue initis. | Of prin Kg             | Value in Fis. | Gly. in Kg | Value in Fis. | Qty. in Kg | Take in Fis | Qty. in Hig | Take in Fis                |
| 1         | PSL12X4km1                           | 16620   | IS DEECHS  | 0,748.00    | 346,511,00    | 0.98                   | 1.00          | 0,749.08   | 34061100      | 3.00       | 0.00        | 8.09        | 0.86                       |
|           | POLIZIARNI I                         | 2440    | 15 101 CWN | 14,371.40   | 1,299,205,11  | 28.100.29              | 1,596,730,96  | 25,201.40  | 1728,140,85   | 3.00       | 0.80        | KOJHH 29    | 1,044,000,34               |
|           | P3L1.4144nm I                        | 14730   | 85 500 CWN | 1,298,40    | 128.756.00    | 0.30                   | 1.00          | 1,299.40   | 128, 199, 80  | 3.00       | 0.80        | 8.09        | 0.80                       |
| 4         | POLOD Delever 1                      | 94630   | 41 100 CWN | 10,113.20   | \$10,658.99   | 0.88                   | 8.28          | 1,228.48   | 127,701.76    | 3.00       | 0.80        | 8,775.30    | 158,898,24                 |
|           | TOTAL                                |         |            | 29,231.30   | 2,548,884,90  | 38,030.28              | 2,586,790.80  | 35,696.58  | 3,354,683,81  | 1.00       | 0.80        | 15,639.30   | 139,814                    |
|           |                                      |         |            |             |               |                        |               |            |               |            |             |             |                            |