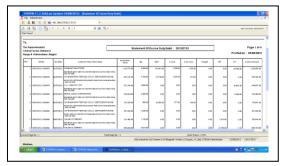

## Materials:

- Dynamic product creation
- Lot wise, variety wise and bale wise weight taking and stock
- Provision for breaking up of bale and issuing of bale multiple no. of times
- Completely automated Form-IV from RM purchase and RM issue entries
- Completely automated generation of consumption vouchers from RM Issue
- Completely automated stock reports and stock ledger maintenance
- Cotton raw-material station / ginner wise bargain analysis to ascertain fiber quality index [FQI] with corresponding landed cost and expense details
- Lot wise cotton fiber quality parameters at mixing stage
- Raw-material monthly purchases
- Age wise raw-material inventory
- Raw-material MIS
- Store consumptions [cost center and consumption head wise]
- Store item wise under / over stock and re-order levels
- Indent analysis [store items indented but not lifted]
- Pending indents
- Inventory calculation (item wise)
- Automated bin card
- Store MIS department wise
- Materials MIS

• Raw-material MIS

- Store consumptions [cost center and consumption head wise]
- Store item wise under / over stock and re-order levels

|                    |              |            |             |                    |              | _                      |                      |        |                            |            |
|--------------------|--------------|------------|-------------|--------------------|--------------|------------------------|----------------------|--------|----------------------------|------------|
|                    |              | TEXTILES   |             |                    |              |                        |                      |        |                            |            |
|                    | Stopes Consu |            |             |                    |              |                        |                      |        | Page 1 of 1<br>Printed On: | 16/01/2012 |
|                    | CostCantor   | Electrical | Waintenance | Of and<br>Advisore | Packing      | Proxing &<br>Stabooery | Shores and<br>Spores | LINRY  | Total                      |            |
|                    | American     | 1.154.50   | 1,209.98    | \$00.80            | 2.08         | 0.00                   | 24,8178              | 15.00  | 27,82127                   |            |
|                    | Address      | 172,485.05 | 473.539 82  | \$25.80            | 2.06         | 6.40                   | 115.663.27           | 0.00   | 901.842.94                 |            |
|                    | Addote       | 0.00       | 2,115.00    | 3.01               | 0.00         | 0.00                   | 107.06               | 0.00   | 2,522.08                   |            |
|                    | Carther      | 0.80       | 0.08        | 1.01               | 0.00         | 5.00                   | 105.28               | 0.00   | 905.26                     |            |
|                    | Carerg -     | 12.331.08  | 508348.82   | 2.314.80           | 3.08         | 4.00                   | 65.80778             | 85.76  | 601.804.82                 |            |
|                    | Ove          | 0.00       | 0.00        | 8.00               | 3.00         | 8.80                   | 3,082.95             | 0.00   | 3.062.93                   |            |
|                    | Dol          | 0.80       | 27,414,91   | 8.01               | 0.00         | 8.00                   | 6,717.84             | 0.00   | 33,131.25                  |            |
|                    | Electric .   | 221.482.27 | 30.324 52   | 1.00               | 0.00         | 890.00                 | 21/32.40             | 175.08 | 294,454,28                 |            |
|                    | Holatt       | 782.75     | 0.00        | 1.01               | 0.00         | 170.00                 | 0.00                 | 0.00   | 953.75                     |            |
|                    | Mining       | 0.80       | 0.00        | 214.80             | 0.00         | 435.40                 | 77.500.83            | 0.00   | 78.132.23                  |            |
|                    | Packing      | 0.80       | 167,657.52  | 8.06               | 3,478,295,24 | 3,502.51               | 18.800.08            | 0.00   | 3,669,255.94               |            |
|                    | Raw material | 0.80       | 0.00        | 3.01               | 138          | 0.00                   | 055.08               | 0.00   | 095 M                      |            |
|                    | ficebara     | 54.275.42  | LUDA DEC.M. |                    | 41.Ni        | 1.450.m                | 77,871.45            |        | COSEJMELA.                 |            |
| artent Page No.: 1 |              |            |             | Total Rage No.     |              |                        |                      |        | Inove Pector 198%          |            |