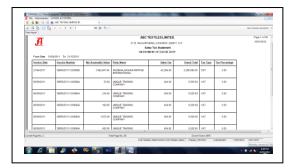

## Materials:

- Dynamic product creation
- Lot wise, variety wise and bale wise weight taking and stock
- Provision for breaking up of bale and issuing of bale multiple no. of times
- Completely automated Form-IV from RM purchase and RM issue entries
- Completely automated generation of consumption vouchers from RM Issue
- Completely automated stock reports and stock ledger maintenance
- Cotton raw-material station / ginner wise bargain analysis to ascertain fiber quality index [FQI] with corresponding landed cost and expense details
- Lot wise cotton fiber quality parameters at mixing stage
- Raw-material monthly purchases
- Age wise raw-material inventory
- Raw-material MIS
- Store consumptions [cost center and consumption head wise]
- Store item wise under / over stock and re-order levels
- Indent analysis [store items indented but not lifted]
- Pending indents
- Inventory calculation (item wise)
- Automated bin card
- Store MIS department wise
- Materials MIS

- Raw-material monthly purchases
- Age wise raw-material inventory

| 4 3 B 10 10 1 + + + + | 1 12              | 6 Q.+                         |                              |             |                                  | IMP OPPETING REPORTS* |
|-----------------------|-------------------|-------------------------------|------------------------------|-------------|----------------------------------|-----------------------|
| Hanilepot             |                   |                               |                              |             |                                  |                       |
|                       |                   | snagiratn i extiles           | s Lta.                       |             |                                  |                       |
|                       | JI Vilage         | - Mohali - Alti 902, Tal Kali | neotwar, Dist Nagour (M.)    | ADM C       |                                  |                       |
|                       |                   |                               |                              |             |                                  |                       |
|                       | Parrhage Same     | my fer the period from 01.0   | 7/2012 (= 30/02/2012   0.5.) |             | Page 1 of 2                      |                       |
|                       |                   |                               |                              | Pri Pri     | nted Oz. 2508.0013               |                       |
|                       | S.Re.             | Month                         | No. Of Balance               | Weater (Kg) | Value (Rx)                       |                       |
|                       | SJE.              |                               | No OF Dates                  | wegerings   | Table (K3)                       |                       |
|                       | Validy Baser Pt   |                               |                              |             |                                  |                       |
|                       | 1                 | All I                         | 277                          | 112,804.90  | 11,196,540.94                    |                       |
|                       |                   | TOTAL !-                      | 277                          | 112,884.99  | 11,119,140.04                    |                       |
|                       | Validation Pl     |                               |                              |             |                                  |                       |
|                       | 2                 | My                            | 41                           | 15,895.30   | 1,544;300.99                     |                       |
|                       | Value and C       | TOTAL:-                       |                              | 15,895.39   | 1,546,988,99                     |                       |
|                       |                   |                               |                              |             |                                  |                       |
|                       | 3                 | My                            | 10                           | 2,954.30    | 395,322.00                       |                       |
|                       | Validations: P    | TOTAL:-                       | - 10                         | 3,964.39    | 385,327.09                       |                       |
|                       | 4                 | Altr.                         |                              | 2,810.00    | 204.395.00                       |                       |
|                       |                   | TOTALL                        |                              | 2,813,09    | 205,288,69                       |                       |
|                       | Variety/Barnet Pf |                               |                              |             |                                  |                       |
| Current Page No. 1    |                   | Total Page Ne / 2             |                              | 1           | Isen Factor: 380%                |                       |
|                       |                   |                               |                              |             | spin 11 Set 170829 Administrator | 2x0e0e3 2013-3813     |